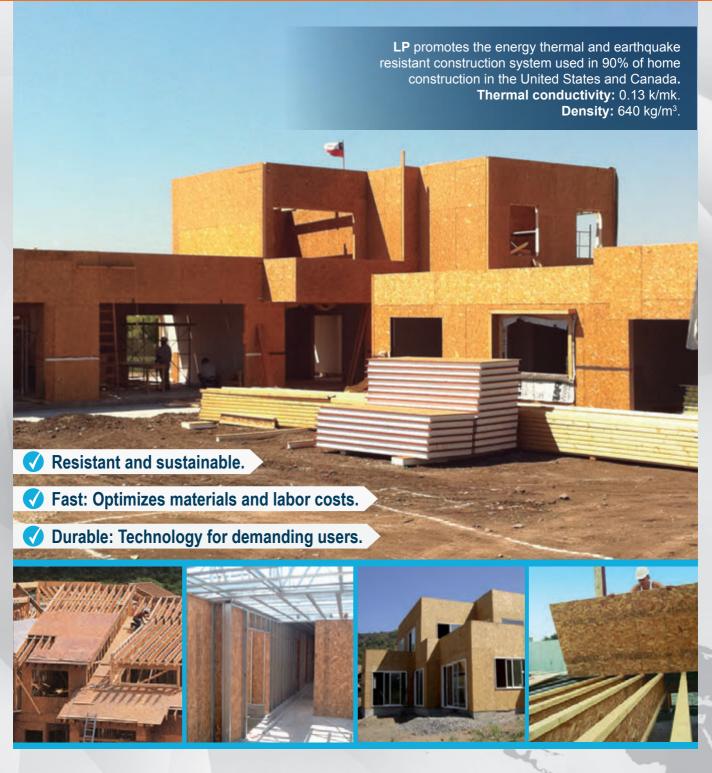

# THE BEST OSB STRUCTURAL PANEL IN THE WORLD

## STRUCTURAL PANELS FOR DWELLING

### **OSB Technology**

Structural OSB panels (Oriented Strand Board) are manufactured with wood strands placed in 3 intertwined layers perpendicular to each other.

#### **Last Generation Adhesives**

Phenolic and polyurethane resins (MDI) are used in the manufacturing of our products, which ensures strands' high internal adherence, and also translates into more stable and durable panels.