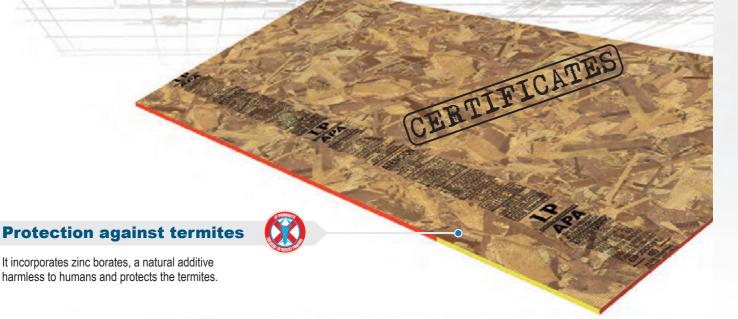

#### **Paint Edge**

The hight visibility color highlights the panel's edges, preventing accidents in its handling, and also permits checking the panels' horizontal position easily. The color also becomes a symbol that prevents the intrusion of moisture through the edges.

### **APA Certification**

(The Engineered Wood Association) the quality agency that certifies the majority of the world's structural panels. It is a quality seal of compliance with the United States' structural regulations.